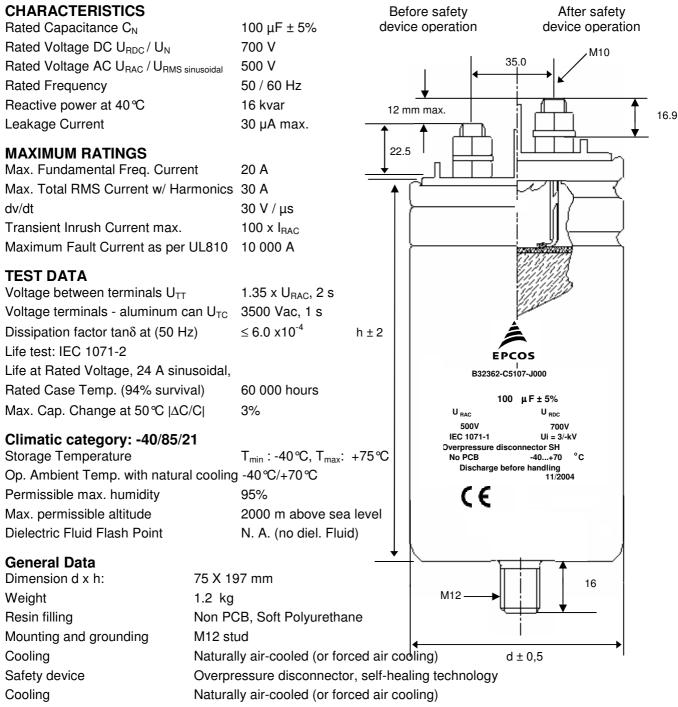

## $100 \mu F / 500 V$ B32362-C5107-J000

Degree of protection Indoor mounting **Terminals** M10 screws IEC 1071 Reference standards

© EPCOS AG 2000. All Rights reserved. Reproduction, publication and dissemination of this data sheet, enclosures hereto and the information contained therein without EPCOS' prior express consent is prohibited.