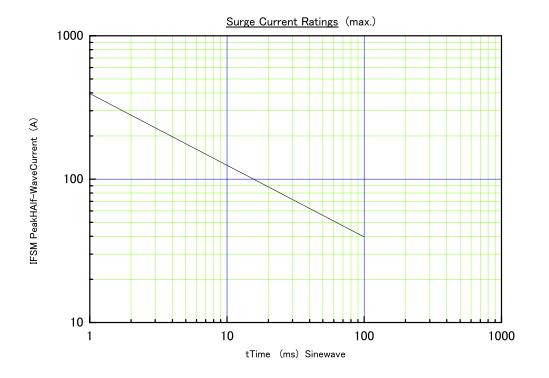

### Maximum Ratings and Characteristics

#### • Maximum ratings (at Ta=25°C Unless otherwise specified)

| Item                            | Symbols | Conditions                              | Ratings     | Units |
|---------------------------------|---------|-----------------------------------------|-------------|-------|
| Repetitive peak reverse voltage | VRRM    |                                         | 150         | V     |
| Isolating voltage               | Viso    | Terminals-to-case, AC.1min              | 1500        | V     |
| Average output current          | lo      | 50Hz Square wave duty =1/2<br>Tc =144°C | 10 *        | A     |
| Non-repetitive surge current ** | IFSM    | Sine wave, 10ms 1shot                   | 125         | А     |
| Operating junction temperature  | Tj      |                                         | 175         | °C    |
| Storage temperature             | Tstg    |                                         | -40 to +175 | °C    |