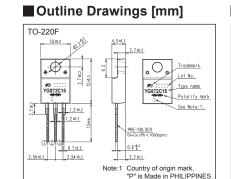

#### Mechanical characteristics

| Item             | Conditions         | Ratings    | Units |
|------------------|--------------------|------------|-------|
| Mounting torque  | Recommended torque | 0.3 to 0.5 | N•m   |
| Approximate mass |                    | 2.0        | g     |