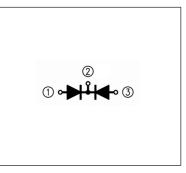

# YG872C15R (150V, 10A)

#### FUJI Diode

## **Ultra Low IR Schottky Barrier Diode**

### Features

- Ultra Low IR
- Low VF
- Tj MAX = 175°C
- · High reliability at higher temperatures

#### Applications

- High frequency operation
- DC-DC converters
- AC adapter



#### Connection diagram



### Maximum Ratings and Characteristics

#### • Maximum ratings (at Ta=25°C Unless otherwise specified)

| Item                            | Symbols | Conditions                              | Ratings     | Units |
|---------------------------------|---------|-----------------------------------------|-------------|-------|
| Repetitive peak reverse voltage | VRRM    |                                         | 150         | V     |
| Isolating voltage               | Viso    | Terminals-to-case, AC.1min              | 1500        | V     |
| Average output current          | lo      | 50Hz Square wave duty =1/2<br>Tc =144°C | 10 *        | A     |
| Non-repetitive surge current ** | IFSM    | Sine wave, 10ms 1shot                   | 125         | А     |
| Operating junction temperature