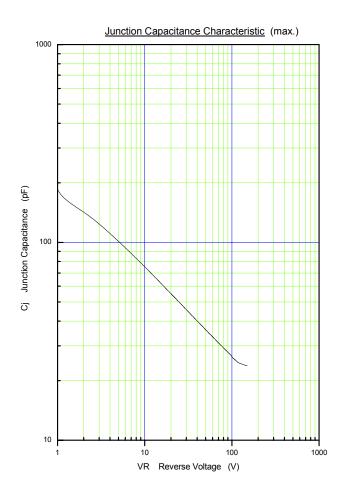

ng per element

#### • Electrical characteristics (at Ta=25°C Unless otherwise specified)

| Item               | Symbols  | Conditions       | Maximum | Units |
|--------------------|----------|------------------|---------|-------|
| Forward voltage*** | VF       | I⊧ <b>=</b> 5 A  | 0.86    | V     |
| Reverse current*** | IR       | Vr =Vrrm         | 15      | μA    |
| Thermal resistance | Rth(j-c) | Junction to case | 3.5     | °C/W  |

\*\*\*Rating per element

#### Mechanical characteristics

| Item             | Conditions         | Ratings    | Units |
|------------------|--------------------|------------|-------|
| Mounting torque  | Recommended torque | 0.3 to 0.5 | N•m   |
| Approximate mass |                    | 2.0        | g     |



FUJI Diode

http://www.fujisemi.com









Transient Thermal Impedance (max.)



|