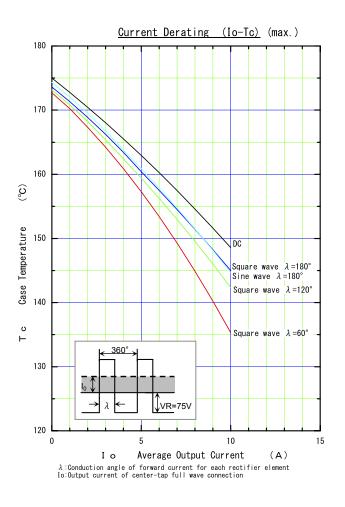

#### • Maximum ratings (at Ta=25°C Unless otherwise specified)

| Item                            | Symbols | Conditions                              | Ratings     | Units |
|---------------------------------|---------|-----------------------------------------|-------------|-------|
| Repetitive peak reverse voltage | VRRM    |                                         | 150         | V     |
| Isolating voltage               | Viso    | Terminals-to-case, AC.1min              | 1500        | V     |
| Average output current          | lo      | 50Hz Square wave duty =1/2<br>Tc =144°C | 10 *        | A     |
| Non-repetitive surge current ** | IFSM    | Sine wave, 10ms 1shot                   | 125         | А     |
| Operating junction temperature  | Tj      |                                         | 175         | °C    |
| Storage temperature             | Tstg    |                                         | -40 to +175 | °C    |