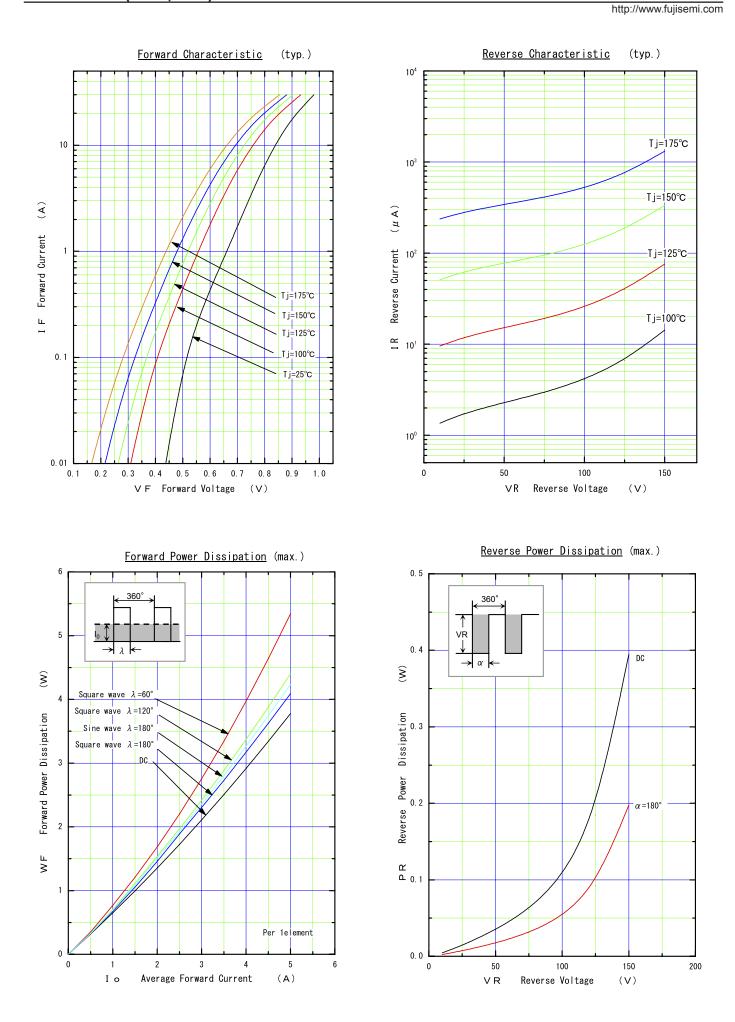

#### • Electrical characteristics (at Ta=25°C Unless otherwise specified)

| Item               | Symbols  | Conditions       | Maximum | Units |
|--------------------|----------|------------------|---------|-------|
| Forward voltage*** | VF       | I⊧ <b>=</b> 5 A  | 0.86    | V     |
| Reverse current*** | IR       | Vr =Vrrm         | 15      | μA    |
| Thermal resistance | Rth(j-c) | Junction to case | 3.5     | °C/W  |