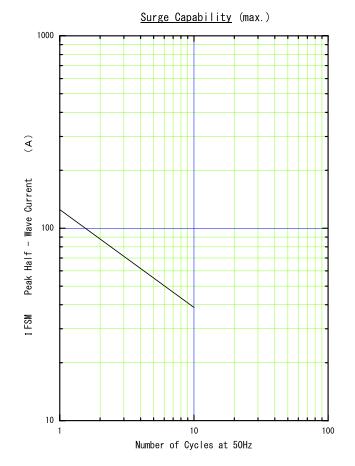

### Maximum Ratings and Characteristics

#### • Maximum ratings (at Ta=25°C Unless otherwise specified)

| Item                            | Symbols | Conditions                              | Ratings     | Units |
|---------------------------------|---------|-----------------------------------------|-------------|-------|
| Repetitive peak reverse voltage | VRRM    |                                         | 150         | V     |
| Isolating voltage               | Viso    | Terminals-to-case, AC.1min              | 1500        | V     |
| Average output current          | lo      | 50Hz Square wave duty =1/2<br>Tc =144°C | 10 *        | A     |
| Non-repetitive surge current ** | IFSM    | Sine wave, 10ms 1shot                   | 125         | А     |
| Operating junction temperature  | Tj      |                                         | 175         | °C    |
| Storage temperature             | Tstg    |                                         | -40 to +175 | °C    |