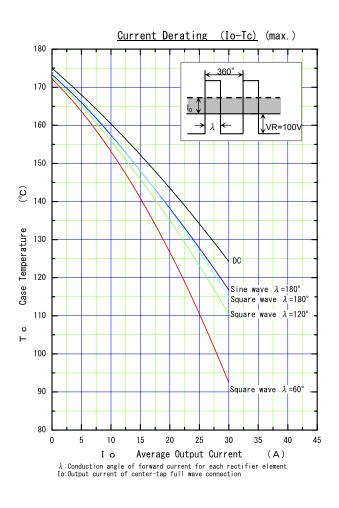

#### • Maximum ratings (at Ta=25°C Unless otherwise specified)

| Item                            | Symbols | Conditions                              | Ratings     | Units |
|---------------------------------|---------|-----------------------------------------|-------------|-------|
| Repetitive peak reverse voltage | VRRM    |                                         | 200         | V     |
| Isolating voltage               | Viso    | Terminals-to-case, AC.1min              | 1500        | V     |
| Average output current          | lo      | 50Hz Square wave duty =1/2<br>Tc =116°C | 30 *        | A     |
| Non-repetitive surge current ** | IFSM    | Sine wave, 10ms 1shot                   | 160         | А     |
| Operating junction temperature  | Tj      |                                         | 175         | °C    |
| Storage temperature             | Tstg    |                                         | -40 to +175 | °C    |