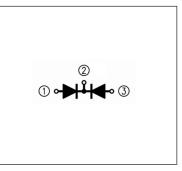

# YG878C20R (200V, 30A)

#### FUJI Diode

## **Ultra Low IR Schottky Barrier Diode**

#### Features

- Ultra Low IR
- Low VF
- Tj MAX = 175°C
- · High reliability at higher temperatures

#### Applications

- High frequency operation
- DC-DC converters
- AC adapter



#### Connection diagram



#### Maximum Ratings and Characteristics

#### • Maximum ratings (at Ta=25°C Unless otherwise specified)

| Item                            | Symbols | Conditions                              | Ratings     | Units |
|---------------------------------|---------|-----------------------------------------|-------------|-------|
| Repetitive peak reverse voltage | VRRM    |                                         | 200         | V     |
| Isolating voltage               | Viso    | Terminals-to-case, AC.1min              | 1500        | V     |
| Average output current          | lo      | 50Hz Square wave duty =1/2<br>Tc =116°C | 30 *        | A     |
| Non-repetitive surge current ** | IFSM    | Sine wave, 10ms 1shot                   | 160         | А     |
| Operating junction temperature