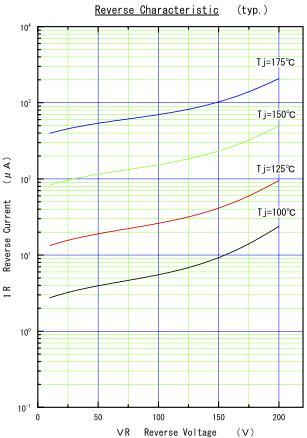

FUJI Diode

http://www.fujisemi.com

<u>Reverse Power Dissipation</u> (max.)

http://www.fujisemi.com

Surge Capability (max.)

Transient Thermal Impedance (max.)