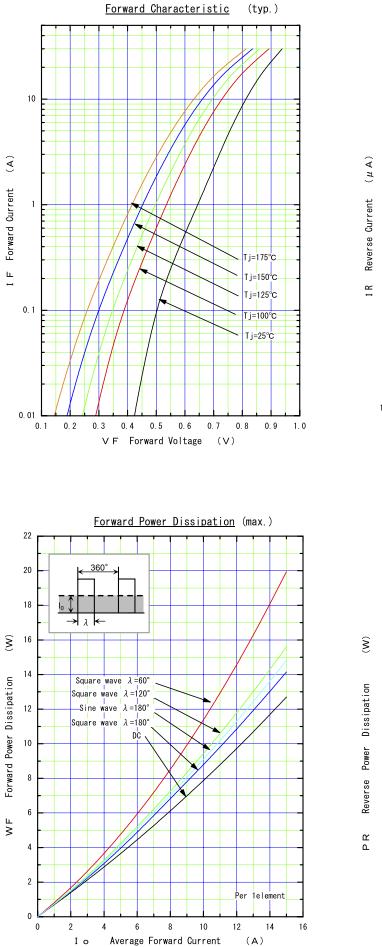

#### • Electrical characteristics (at Ta=25°C Unless otherwise specified)

| Item               | Symbols  | Conditions       | Maximum | Units |
|--------------------|----------|------------------|---------|-------|
| Forward voltage*** | VF       | I⊧ = 15 A        | 0.93    | V     |
| Reverse current*** | IR       | Vr =Vrrm         | 30      | μA    |
| Thermal resistance | Rth(j-c) | Junction to case | 2       | °C/W  |