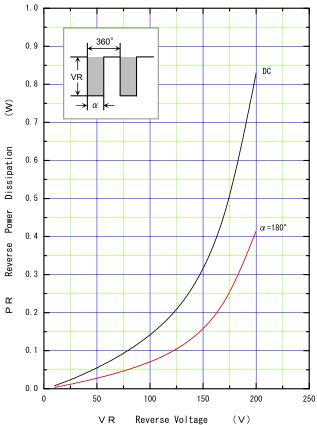

FUJI Diode

http://www.fujisemi.com

<u>Reverse Power Dissipation</u> (max.)

http://www.fujisemi.com

Surge Capability (max.)

Transient Thermal Impedance (max.)