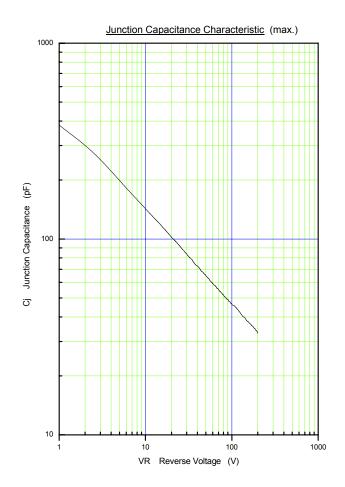

therwise specified)

| Item               | Symbols  | Conditions       | Maximum | Units |
|--------------------|----------|------------------|---------|-------|
| Forward voltage*** | VF       | I⊧ = 15 A        | 0.93    | V     |
| Reverse current*** | IR       | Vr =Vrrm         | 30      | μA    |
| Thermal resistance | Rth(j-c) | Junction to case | 2       | °C/W  |

\*\*\*Rating per element

#### Mechanical characteristics

| Item             | Conditions         | Ratings    | Units |
|------------------|--------------------|------------|-------|
| Mounting torque  | Recommended torque | 0.3 to 0.5 | N•m   |
| Approximate mass |                    | 2.0        | g     |

FUJI Diode

http://www.fujisemi.com





<u>Reverse Power Dissipation</u> (max.)



http://www.fujisemi.com





Surge Capability (max.)



Transient Thermal Impedance (max.)



### WARNING

|                                                                                                                                           |                                                                                                                             | WARNING -