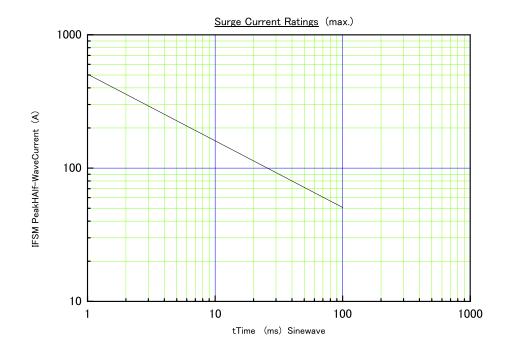

#### • Maximum ratings (at Ta=25°C Unless otherwise specified)

| Item                            | Symbols | Conditions                              | Ratings     | Units |
|---------------------------------|---------|-----------------------------------------|-------------|-------|
| Repetitive peak reverse voltage | VRRM    |                                         | 200         | V     |
| Isolating voltage               | Viso    | Terminals-to-case, AC.1min              | 1500        | V     |
| Average output current          | lo      | 50Hz Square wave duty =1/2<br>Tc =116°C | 30 *        | A     |
| Non-repetitive surge current ** | IFSM    | Sine wave, 10ms 1shot                   | 160         | А     |
| Operating junction temperature  | Tj      |                                         | 175         | °C    |
| Storage temperature             | Tstg    |                                         | -40 to +175 | °C    |

FUJI Diode

http://www.fujisemi.com

<u>Reverse Power Dissipation</u> (max.)

http://www.fujisemi.com

Surge Capability (max.)

Transient Thermal Impedance (max.)