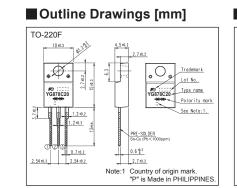

#### Mechanical characteristics

| Item             | Conditions         | Ratings    | Units |
|------------------|--------------------|------------|-------|
| Mounting torque  | Recommended torque | 0.3 to 0.5 | N•m   |
| Approximate mass |                    | 2.0        | g     |