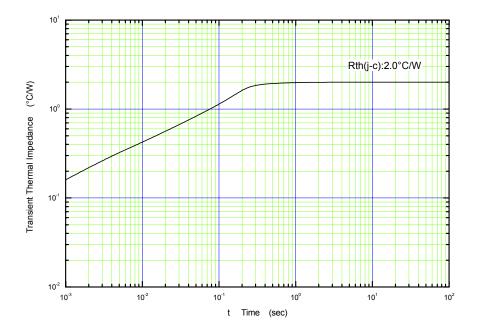

#### • Electrical characteristics (at Ta=25°C Unless otherwise specified)

| Item               | Symbols  | Conditions       | Maximum | Units |
|--------------------|----------|------------------|---------|-------|
| Forward voltage*** | VF       | I⊧ = 15 A        | 0.93    | V     |
| Reverse current*** | IR       | Vr =Vrrm         | 30      | μA    |
| Thermal resistance | Rth(j-c) | Junction to case | 2       | °C/W  |

FUJI Diode

http://www.fujisemi.com

<u>Reverse Power Dissipation</u> (max.)

http://www.fujisemi.com

Surge Capability (max.)

Transient Thermal Impedance (max.)